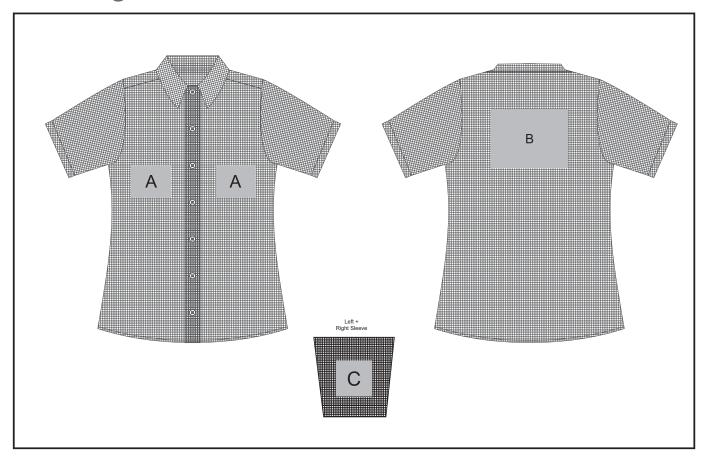

### **Need to know:**

- Includes 1 Position Digital Transfer (setup fee applies)
- Cannot guarantee a 100% straight branding on any clothing item with check or stripe detail
- DTC/EMB inclusive Parameters: Left/Right Chest or Back = 100mm x 100mm

### **Branding Options:**

### **Position A**

- 1. Embroidery (EMB) 9 colours Size: 100mm wide x 80mm high
- 2. Screen Print (SA) 1 colours Size: 100mm wide x 80mm high
- 3. Digital Transfer Clothing (DTC) Full colour Size: 100mm wide x 80mm high

### **Position C**

- 1. Embroidery (EMB) 9 colours Size: 80mm diameter
- 2. Screen Print (SA) 1 colours Size: 60mm wide x 60mm high
- 3. Digital Transfer Clothing (DTC) Full colour Size: 80mm wide x 80mm high

### **Position B**

- 1. Embroidery (EMB) 9 colours Size: 200mm wide x 200mm high
- 2. Screen Print (SA) 1 colours Size: 260mm wide x 200mm high
- 3. Digital Transfer Clothing (DTC) Full colour Size: 210mm wide x 148mm high